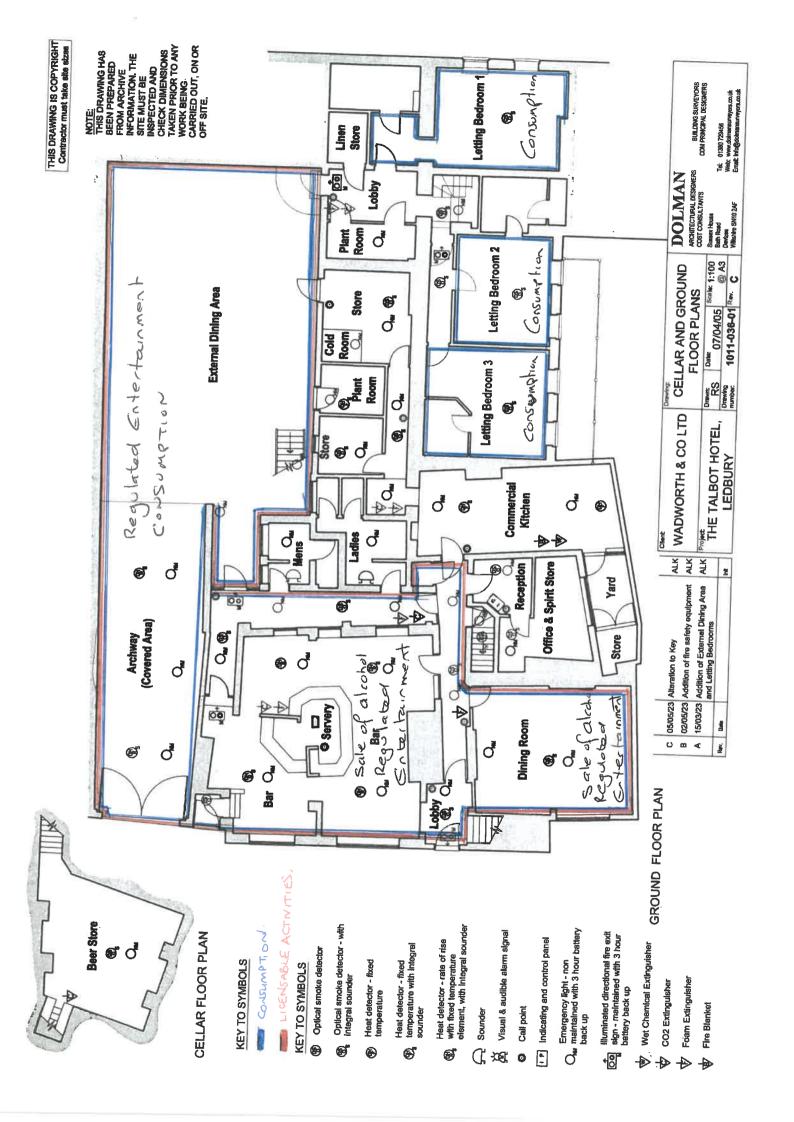

#### Part 1 – Premises Details

| Postal addres                      | Postal address of premises or, if none, ordnance survey map reference or description |  |  |  |  |  |
|------------------------------------|--------------------------------------------------------------------------------------|--|--|--|--|--|
| TALBOT HOTEL<br>NEW STREET         |                                                                                      |  |  |  |  |  |
| Post town LEDBURY Postcode HR8 2DX |                                                                                      |  |  |  |  |  |
|                                    |                                                                                      |  |  |  |  |  |

**Please describe briefly the nature of the proposed variation** (Please see guidance note 2)

To add Regulated Entertainment in the outside area as per submitted plan Fridays, Saturdays, Sundays -12:00 - 22:00